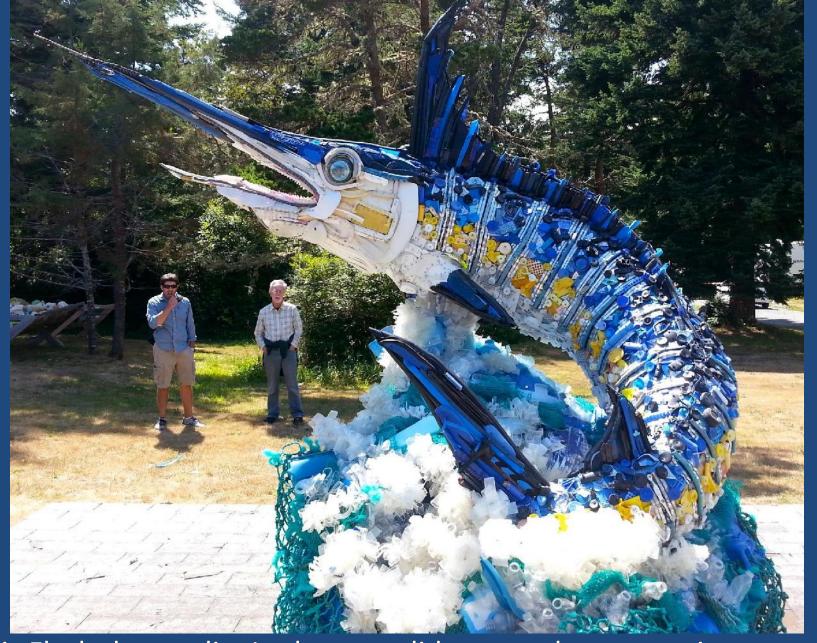

This is Flash the marlin. In the next slide, count how many items on Flash's face could be found in your home.

Meet Stella the Sea Horse. She stands 13 feet tall! In the next slide, see how many brushes you can find. What other items do you recognize?