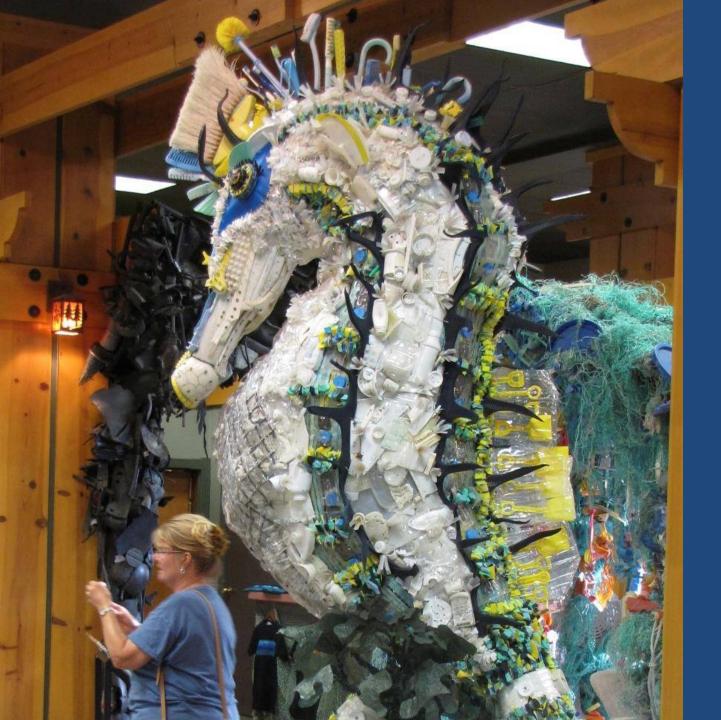

This is Flash the marlin. In the next slide, count how many items on Flash's face could be found in your home.

Meet Stella the Sea Horse. She stands 13 feet tall! In the next slide, see how many brushes you can find. What other items do you recognize?