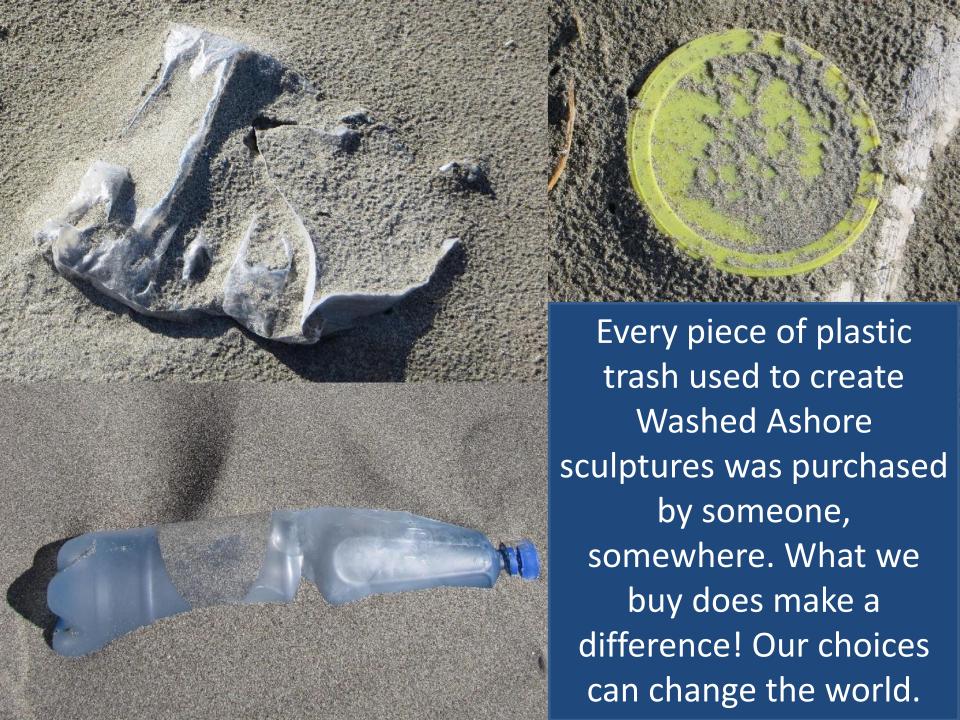

This is trash that was found on the beach, picked up, and cleaned by Washed Ashore volunteers. Do you see anything familiar here?

Every item used to create Washed Ashore sculptures was purchased by someone, somewhere and found its way to the ocean.