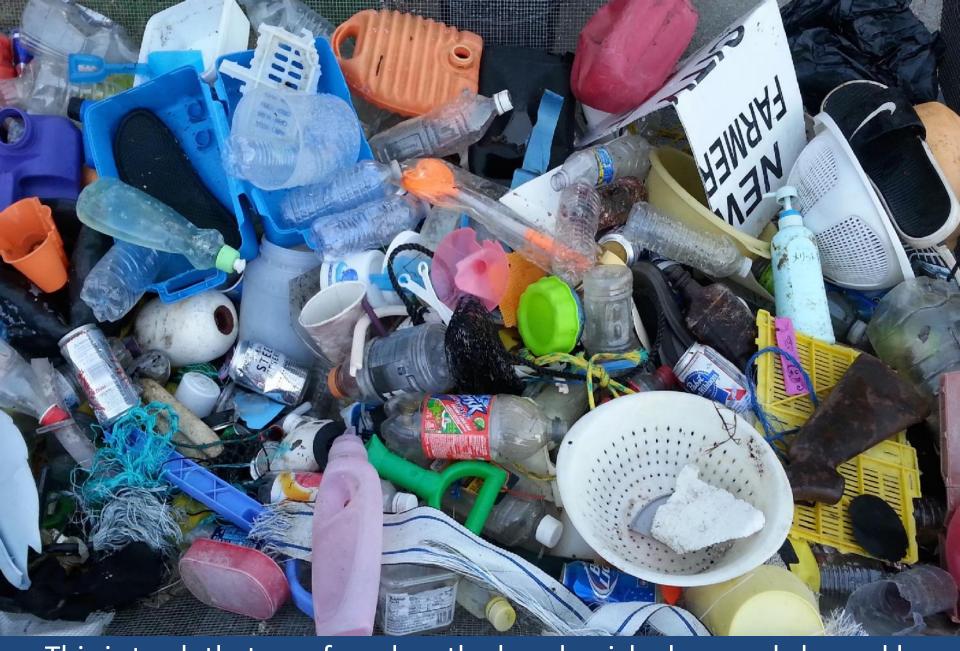

This is trash that was found on the beach, picked up, and cleaned by Washed Ashore volunteers. Do you see anything familiar here?

Every item used to create Washed Ashore sculptures was purchased by someone, somewhere and found its way to the ocean.