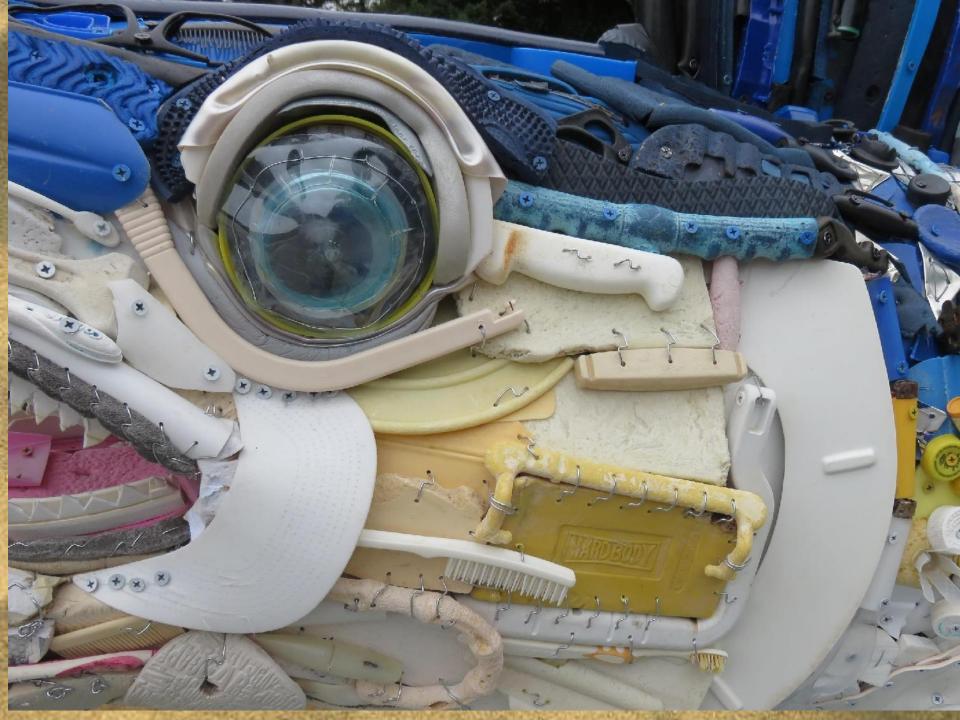

This is trash that was found on the beach, picked up, and cleaned by Washed Ashore volunteers. Do you see anything familiar here?

Every item used to create Washed Ashore sculptures was purchased by someone, somewhere and found its way to the ocean.

This is Flash the marlin. In the next slide, count how many items on Flash's face could be found in your home.

Meet Stella the Sea Horse. She stands 13 feet tall! In the next slide, see how many brushes you can find. What other items do you recognize?