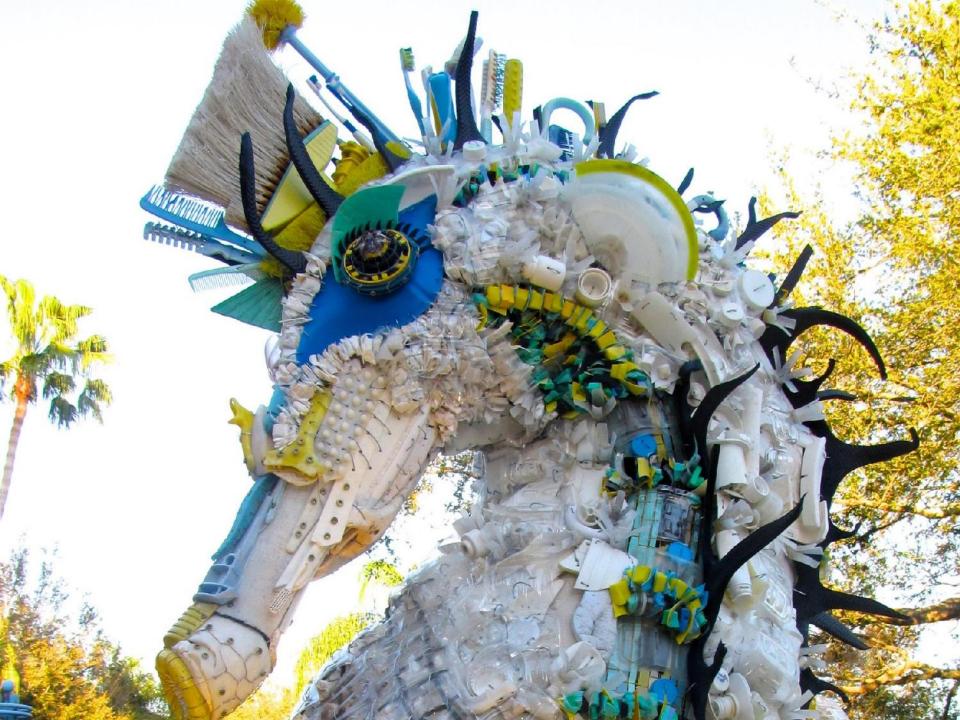

This is Flash the marlin. In the next slide, count how many items on Flash's face could be found in your home.

Meet Stella the Sea Horse. She stands 13 feet tall! In the next slide, see how many brushes you can find. What other items do you recognize?