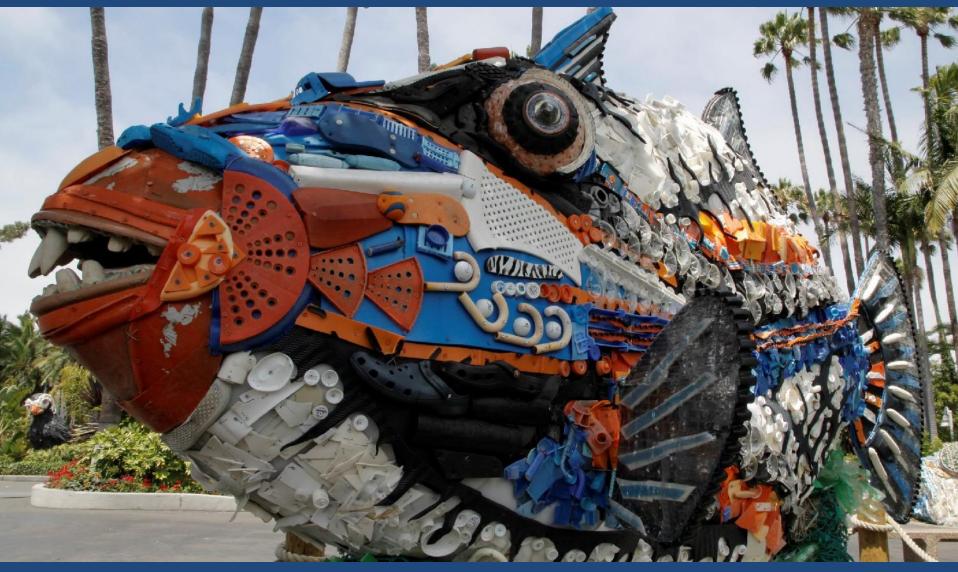

This is Flash the marlin. In the next slide, count how many items on Flash's face could be found in your home.

Meet Stella the Sea Horse. She stands 13 feet tall! In the next slide, see how many brushes you can find. What other items do you recognize?

Golf balls, umbrella handles, bottle caps, lighters, flip flops, Crocs, a rubber tennis ball, and chair parts were used to make Rufus the trigger fish. Can you find them all?

Take a closer look...