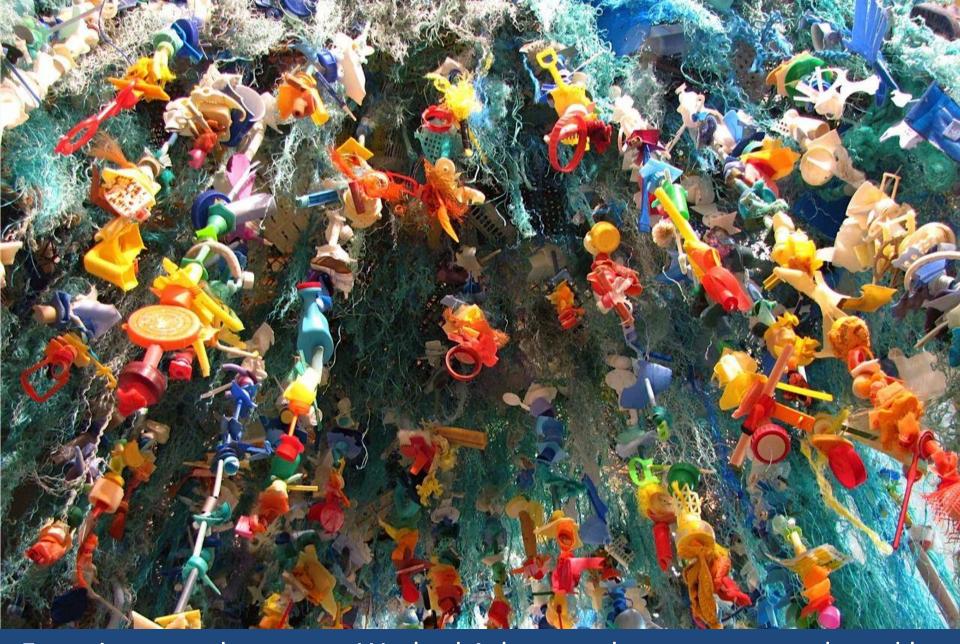

Golf balls, umbrella handles, bottle caps, lighters, flip flops, Crocs, a rubber tennis ball, and chair parts were used to make Rufus the trigger fish. Can you find them all?

Take a closer look...