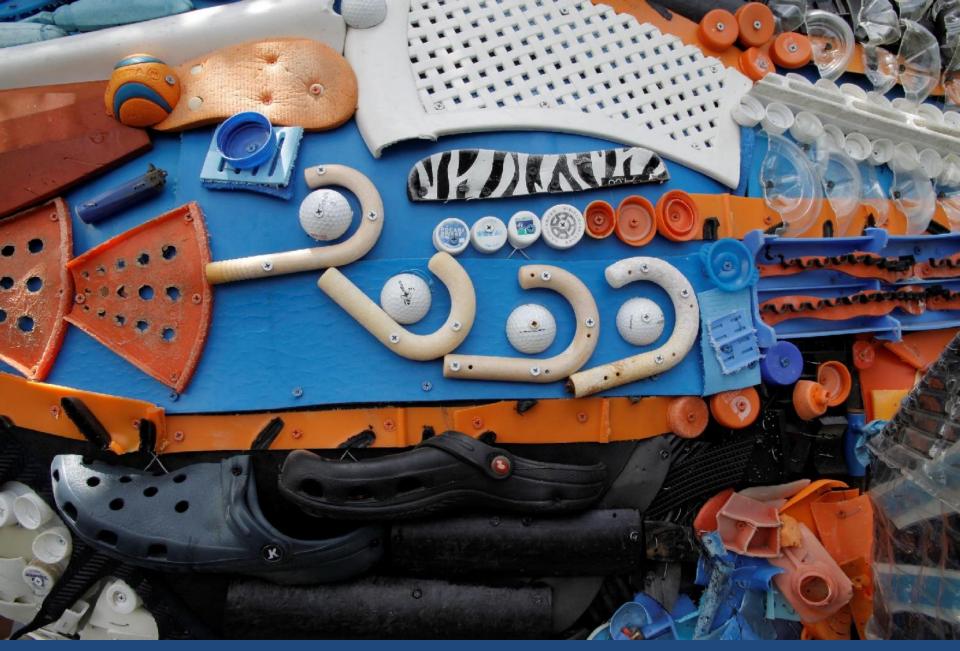

Golf balls, umbrella handles, bottle caps, lighters, flip flops, Crocs, a rubber tennis ball, and chair parts were used to make Rufus the trigger fish. Can you find them all?

Take a closer look...